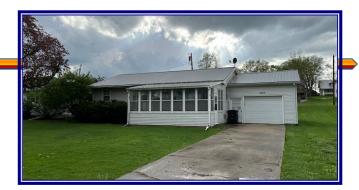

## FOR SALE!

Listing Price: \$139,900

Address: 505 S Jefferson Street, Mt. Pleasant, IA 52641

MLS#: 6316411 Parcel#: 420080938100700
Terms: Cash or New Loan Possession: Upon Closing

Legal Description: SAUND 2ND LOT 3 BLK 7 & ALL VAC ALLEY LYG N & ADJ

Lot Size: 92' X 150' (.32 Acres, 13,800 sf)

School District: Mt. Pleasant

Year Built:1963Style/Const:1 Story / FrameBasement:Full, - 600 sf FinExterior:VinylRoof:MetalFoundation:Poured

**AGF Sq Ft:** 1,120