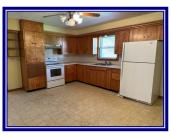

Gross Taxes: \$2,590 Net Taxes w/Homestead: \$2,400

|                     | Lower Lvl    | <u>Lvl 1</u> | <b>Dimensions</b> | Floor Covering / Other                              |                                                                                                                                                                                                                                                                                                                                                                                                                                                                                                                                                                                                                                                                                                                                                                                                                                                                                                                                                                                                                                                                                                                                                                                                                                                                                                                                                                                                                                                                                                                                                                                                                                                                                                                                                                                                                                                                                                                                                                                                                                                                                                                                |
|---------------------|--------------|--------------|-------------------|-----------------------------------------------------|--------------------------------------------------------------------------------------------------------------------------------------------------------------------------------------------------------------------------------------------------------------------------------------------------------------------------------------------------------------------------------------------------------------------------------------------------------------------------------------------------------------------------------------------------------------------------------------------------------------------------------------------------------------------------------------------------------------------------------------------------------------------------------------------------------------------------------------------------------------------------------------------------------------------------------------------------------------------------------------------------------------------------------------------------------------------------------------------------------------------------------------------------------------------------------------------------------------------------------------------------------------------------------------------------------------------------------------------------------------------------------------------------------------------------------------------------------------------------------------------------------------------------------------------------------------------------------------------------------------------------------------------------------------------------------------------------------------------------------------------------------------------------------------------------------------------------------------------------------------------------------------------------------------------------------------------------------------------------------------------------------------------------------------------------------------------------------------------------------------------------------|
| Bedrooms:           |              | 3            | 13'11" x 9'9"     | sw Carpet / Closet, Ceiling Fan                     |                                                                                                                                                                                                                                                                                                                                                                                                                                                                                                                                                                                                                                                                                                                                                                                                                                                                                                                                                                                                                                                                                                                                                                                                                                                                                                                                                                                                                                                                                                                                                                                                                                                                                                                                                                                                                                                                                                                                                                                                                                                                                                                                |
|                     |              |              | 13'2" x 8'10"     | SE Carpet / Closet, Ceiling Fan                     |                                                                                                                                                                                                                                                                                                                                                                                                                                                                                                                                                                                                                                                                                                                                                                                                                                                                                                                                                                                                                                                                                                                                                                                                                                                                                                                                                                                                                                                                                                                                                                                                                                                                                                                                                                                                                                                                                                                                                                                                                                                                                                                                |
|                     |              |              | 13'2" x 8'10"     | E Carpet / Closet, Ceiling Fan                      |                                                                                                                                                                                                                                                                                                                                                                                                                                                                                                                                                                                                                                                                                                                                                                                                                                                                                                                                                                                                                                                                                                                                                                                                                                                                                                                                                                                                                                                                                                                                                                                                                                                                                                                                                                                                                                                                                                                                                                                                                                                                                                                                |
| Bathrooms:          |              | Full         | 9'8" x 4'8"       | Vinyl / Tub~Shower                                  |                                                                                                                                                                                                                                                                                                                                                                                                                                                                                                                                                                                                                                                                                                                                                                                                                                                                                                                                                                                                                                                                                                                                                                                                                                                                                                                                                                                                                                                                                                                                                                                                                                                                                                                                                                                                                                                                                                                                                                                                                                                                                                                                |
|                     | 3/4          |              | 6'2" x 4'11"      | Vinyl                                               |                                                                                                                                                                                                                                                                                                                                                                                                                                                                                                                                                                                                                                                                                                                                                                                                                                                                                                                                                                                                                                                                                                                                                                                                                                                                                                                                                                                                                                                                                                                                                                                                                                                                                                                                                                                                                                                                                                                                                                                                                                                                                                                                |
| Kitchen:            |              | X            | 15'6" x 13'2"     | Vinyl / Ceiling Fan                                 |                                                                                                                                                                                                                                                                                                                                                                                                                                                                                                                                                                                                                                                                                                                                                                                                                                                                                                                                                                                                                                                                                                                                                                                                                                                                                                                                                                                                                                                                                                                                                                                                                                                                                                                                                                                                                                                                                                                                                                                                                                                                                                                                |
| Living Room:        |              | Χ            | 19'6' x 13'       | Carpet / Ceiling Fan                                | NO SERVICE SER |
| Family Room:        | Х            |              | 24' x 13'2"       | Carpet                                              |                                                                                                                                                                                                                                                                                                                                                                                                                                                                                                                                                                                                                                                                                                                                                                                                                                                                                                                                                                                                                                                                                                                                                                                                                                                                                                                                                                                                                                                                                                                                                                                                                                                                                                                                                                                                                                                                                                                                                                                                                                                                                                                                |
| 3-Season Room:      |              | Χ            | 20' x 17'         | Carpet                                              |                                                                                                                                                                                                                                                                                                                                                                                                                                                                                                                                                                                                                                                                                                                                                                                                                                                                                                                                                                                                                                                                                                                                                                                                                                                                                                                                                                                                                                                                                                                                                                                                                                                                                                                                                                                                                                                                                                                                                                                                                                                                                                                                |
| Laundry:            | Х            |              |                   | Elec Hookups                                        |                                                                                                                                                                                                                                                                                                                                                                                                                                                                                                                                                                                                                                                                                                                                                                                                                                                                                                                                                                                                                                                                                                                                                                                                                                                                                                                                                                                                                                                                                                                                                                                                                                                                                                                                                                                                                                                                                                                                                                                                                                                                                                                                |
| Extra/Storage Room: | . X          |              | 14'4" x 13'2"     | Cement Floor                                        |                                                                                                                                                                                                                                                                                                                                                                                                                                                                                                                                                                                                                                                                                                                                                                                                                                                                                                                                                                                                                                                                                                                                                                                                                                                                                                                                                                                                                                                                                                                                                                                                                                                                                                                                                                                                                                                                                                                                                                                                                                                                                                                                |
| Garage:             |              |              | 16' x 22'         | 1-Car Attached w/Opener, 2 Walk Doors, Cement Floor |                                                                                                                                                                                                                                                                                                                                                                                                                                                                                                                                                                                                                                                                                                                                                                                                                                                                                                                                                                                                                                                                                                                                                                                                                                                                                                                                                                                                                                                                                                                                                                                                                                                                                                                                                                                                                                                                                                                                                                                                                                                                                                                                |
| Appliances / Other: | Refrigerator |              |                   | ·                                                   |                                                                                                                                                                                                                                                                                                                                                                                                                                                                                                                                                                                                                                                                                                                                                                                                                                                                                                                                                                                                                                                                                                                                                                                                                                                                                                                                                                                                                                                                                                                                                                                                                                                                                                                                                                                                                                                                                                                                                                                                                                                                                                                                |